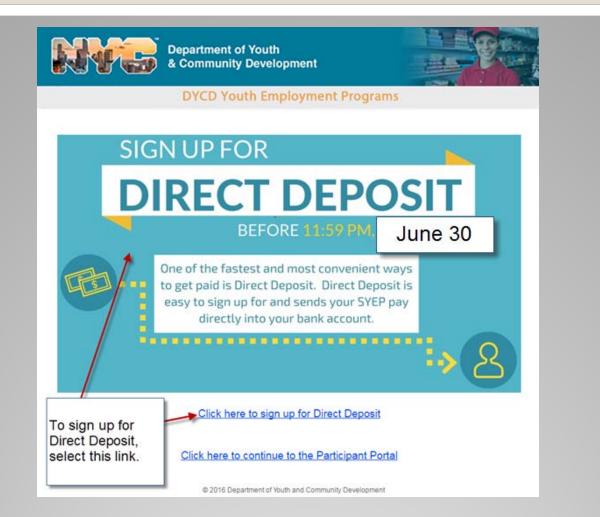

|
| Password:<br>Retype Password:<br>Your new password should be 8 to 15 characters long and contain only humbers and/or letters. Passwords must<br>contain one character that is numeric and one character that is a letter.<br>Email Address:<br>Continue Cancel |
| Enter a Login Name, Password and Email<br>Address and select "Continue."<br>Remember your Login and Password and do not<br>share it with anyone.                                                                                                               |

#### Enter a Login Name, Password, and Email Address



### Deadline: 11:59PM, June 30





# First time signing up for Direct Deposit?







#### **DYCD Youth Employment Programs**

| Welcome Jo     |                 |               |             |                 | mith                   | Print ID NYC Form          |    |        |  |
|----------------|-----------------|---------------|-------------|-----------------|------------------------|----------------------------|----|--------|--|
| My Information | Savings Contest | Hours History | Pay History | Change Password | Payroll Card Documents | Sign Up For Direct Deposit | W2 | Logout |  |

Congratulations! You have signed up for direct deposit for the Summer Youth Employment Program - SYEP 2016. We will test your account on or before the next payroll. If the account test fails, you will