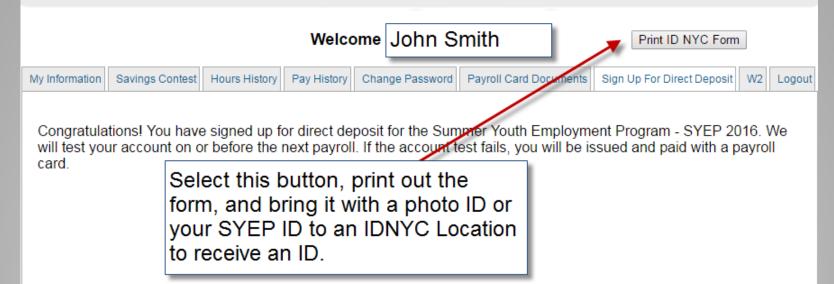

#### **DYCD Youth Employment Programs**

| Welcome Jo     |                 |               |             |                 | mith                   | Print ID NYC Form          |    |        |  |
|----------------|-----------------|---------------|-------------|-----------------|------------------------|----------------------------|----|--------|--|
| My Information | Savings Contest | Hours History | Pay History | Change Password | Payroll Card Documents | Sign Up For Direct Deposit | W2 | Logout |  |

Congratulations! You have signed up for direct deposit for the Summer Youth Employment Program - SYEP 2016. We will test your account on or before the next payroll. If the account test fails, you will be issued and paid with a payroll card.