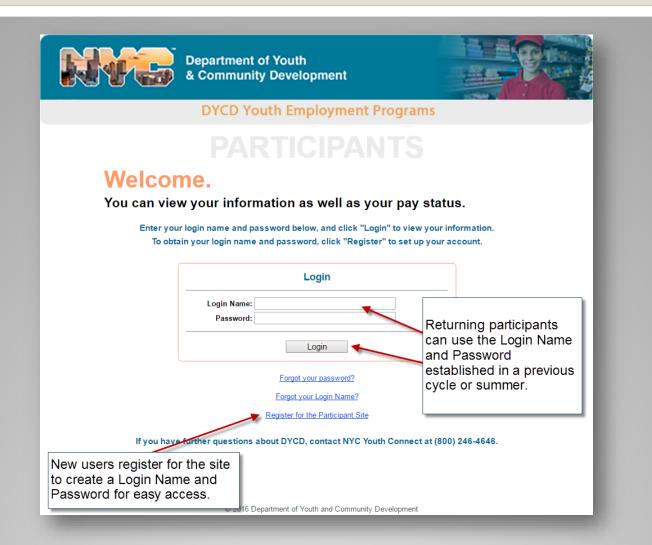

## **NYC SYEP 2017**

Participant Site Registration, Direct Deposit Sign Up

### https://participant.yepsonline.org

|           | & Community                                                                                    | y Develop     | ment            |                                 |                 |  |
|-----------|------------------------------------------------------------------------------------------------|---------------|-----------------|---------------------------------|-----------------|--|
|           | DYCD Yo                                                                                        | uth Empl      | oyment Pro      | grams                           |                 |  |
|           | Regis                                                                                          | ster for the  | Participant Sit | e                               |                 |  |
| Please n  | Answer all of the se<br>make sure that the information                                         |               |                 |                                 | record for you. |  |
| Last 4-di | igits of your Social Security Number<br>Zip code<br>Date of Birth<br>Please Pick Your Provider |               | (MM/DD/YYY      | Y)                              |                 |  |
|           | fully and correctly answer th<br>rou have further questions al                                 | bout DYCD, co | Enter your      | connect at (800)<br>informatior | 246 646.        |  |
|           | © 2016 De                                                                                      | Ļ             | "Continue."     |                                 |                 |  |