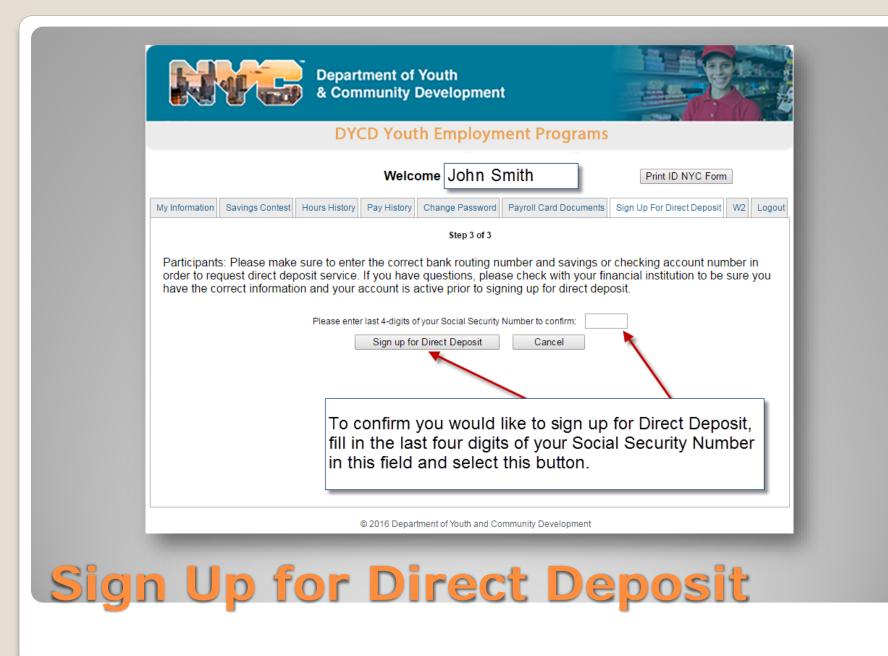

|
| Password:<br>Retype Password:<br>Your new password should be 8 to 15 characters long and contain only humbers and/or letters. Passwords must<br>contain one character that is numeric and one character that is a letter.<br>Email Address:<br>Continue Cancel |
| Enter a Login Name, Password and Email<br>Address and select "Continue."<br>Remember your Login and Password and do not<br>share it with anyone.                                                                                                               |

#### Enter a Login Name, Password, and Email Address



### Deadline: 11:59PM, June 30





# First time signing up for Direct Deposit?







#### **DYCD Youth Employment Programs**

| Welcome Jo     |                 |               |             |                 | mith                   | Print ID NYC Form          |    |        |  |
|----------------|-----------------|---------------|-------------|-----------------|------------------------|----------------------------|----|--------|--|
| My Information | Savings Contest | Hours History | Pay History | Change Password | Payroll Card Documents | Sign Up For Direct Deposit | W2 | Logout |  |

Congratulations! You have signed up for direct deposit for the Summer Youth Employment Program - SYEP 2016. We will test your account on or before the next payroll. If the account test fails, you will be issued and paid with a payroll card.

### **Direct Deposit Completion Screen**