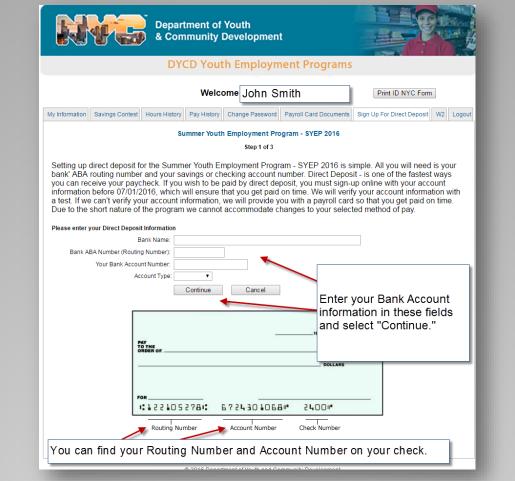

#### **DYCD Youth Employment Programs**

| Welcome Jo     |                 |               |             |                 | mith                   | Print ID NYC Form          |    |        |  |
|----------------|-----------------|---------------|-------------|-----------------|------------------------|----------------------------|----|--------|--|
| My Information | Savings Contest | Hours History | Pay History | Change Password | Payroll Card Documents | Sign Up For Direct Deposit | W2 | Logout |  |