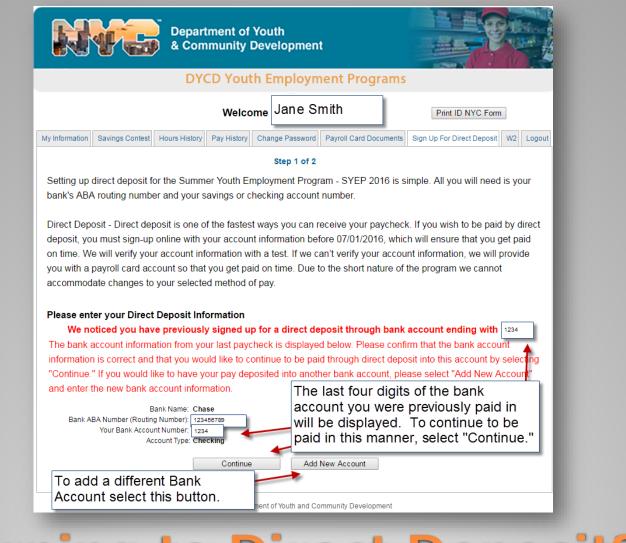

#### **DYCD Youth Employment Programs**

| Welcome Jo     |                 |               |             |                 | mith                   | Print ID NYC Form          |    |        |  |
|----------------|-----------------|---------------|-------------|-----------------|------------------------|----------------------------|----|--------|--|
| My Information | Savings Contest | Hours History | Pay History | Change Password | Payroll Card Documents | Sign Up For Direct Deposit | W2 | Logout |  |

Congratulations! You have signed up for direct deposit for the Summer Youth Employment Program - SYEP 2016. We will test your account on or before the next payroll. If the account test fails, you will be issued and paid with a payroll card.

### **Direct Deposit Completion Screen**



### **Returning to Direct Deposit?**





#### **DYCD Youth Employment Programs**







#### **DYCD Youth Employment Programs**

| Welcome        |                 |               |             |                 | mith                   | Print ID NYC Form          |    |        |
|----------------|-----------------|---------------|-------------|-----------------|------------------------|----------------------------|----|--------|
| My Information | Savings Contest | Hours History | Pay History | Change Password | Payroll Card Documents | Sign Up For Direct Deposit | W2 | Logout |

Congratulations! You have signed up for direct deposit for the Summer Youth Employment Program - SYEP 2016. We will test your account on or before the next payroll. If the account test fails, you will be issu