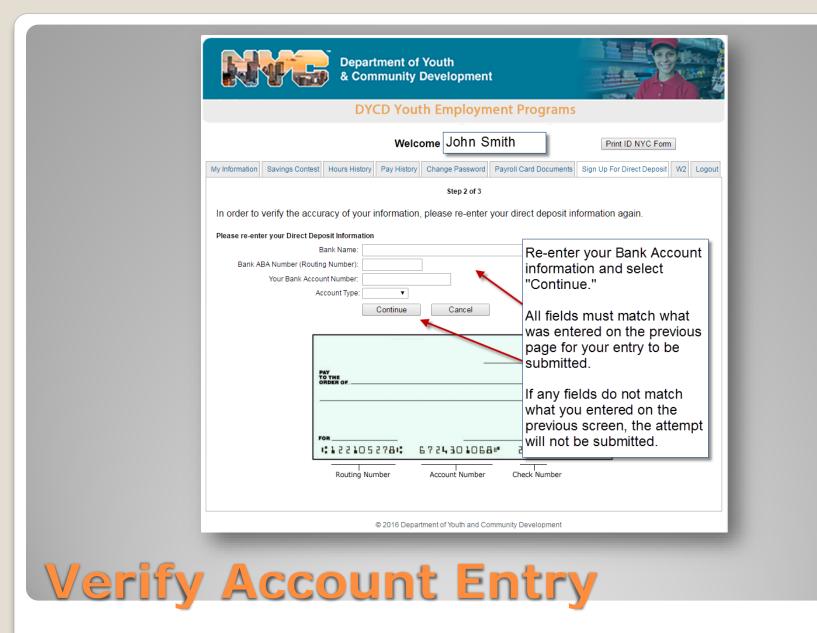

|
| Password:<br>Retype Password:<br>Your new password should be 8 to 15 characters long and contain only humbers and/or letters. Passwords must<br>contain one character that is numeric and one character that is a letter.<br>Email Address:<br>Continue Cancel |
| Enter a Login Name, Password and Email<br>Address and select "Continue."<br>Remember your Login and Password and do not<br>share it with anyone.                                                                                                               |

#### Enter a Login Name, Password, and Email Address



### Deadline: 11:59PM, June 30





# First time signing up for Direct Deposit?







#### **DYCD Youth Employment Programs**

| Welcome Jo     |                 |               |             |                 | mith                   | Print ID NYC Form          |    |        |  |
|----------------|-----------------|---------------|-------------|-----------------|------------------------|----------------------------|----|--------|--|
| My Information | Savings Contest | Hours History | Pay History | Change Password | Payroll Card Documents | Sign Up For Direct Deposit | W2 | Logout |  |

Congratulations! You have signed up for direct deposit for the Summer Youth Employment Program - SYEP 2016. We will test your account on or before the next payroll. If the account test fails, you will be issued and paid with a payroll card.

### **Direct Deposit Completion Screen**