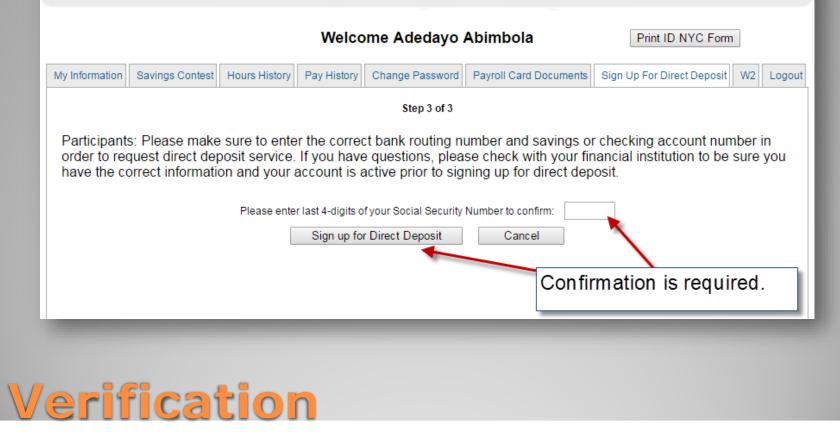

|             |                 | mith                   | Print ID NYC Form          |    |        |  |
|----------------|-----------------|---------------|-------------|-----------------|------------------------|----------------------------|----|--------|--|
| My Information | Savings Contest | Hours History | Pay History | Change Password | Payroll Card Documents | Sign Up For Direct Deposit | W2 | Logout |  |

Congratulations! You have signed up for direct deposit for the Summer Youth Employment Program - SYEP 2016. We will test your account on or before the next payroll. If the account test fails, you will be issued and paid with a payroll card.

### **Direct Deposit Completion Screen**



### **Returning to Direct Deposit?**





#### **DYCD Youth Employment Programs**







#### **DYCD Youth Employment Programs**

| Welcome        |                 |               |             |                 | mith                   | Print ID NYC Form          |    |        |
|----------------|-----------------|---------------|-------------|-----------------|------------------------|----------------------------|----|--------|
| My Information | Savings Contest | Hours History | Pay History | Change Password | Payroll Card Documents | Sign Up For Direct Deposit | W2 | Logout |

Congratulations! You have signed up for direct deposit for the Summer Youth Employment Program - SYEP 2016. We will test your account on or before the next payroll. If the account test fails, you will be issued and paid with a payroll card.

#### **Direct Deposit Completion Screen**



#### *