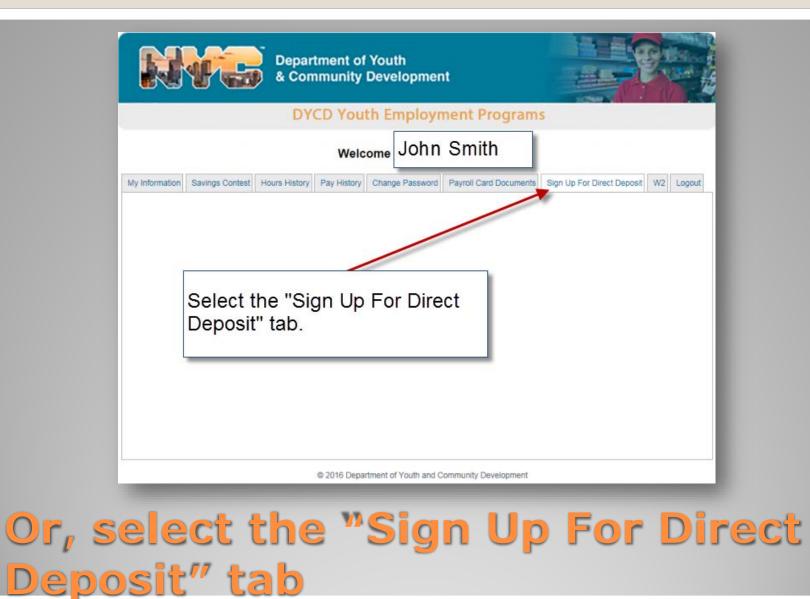

|
| Password:<br>Retype Password:<br>Your new password should be 8 to 15 characters long and contain only humbers and/or letters. Passwords must<br>contain one character that is numeric and one character that is a letter.<br>Email Address:<br>Continue Cancel |
| Enter a Login Name, Password and Email<br>Address and select "Continue."<br>Remember your Login and Password and do not<br>share it with anyone.                                                                                                               |

#### Enter a Login Name, Password, and Email Address



### Deadline: 11:59PM, June 30





# First time signing up for Direct Deposit?







#### **DYCD Youth Employment Programs**

| Welcome Jo     |                 |               |             |                 | mith                   | Print ID NYC Form          |    |        |  |
|----------------|-----------------|---------------|-------------|-----------------|------------------------|----------------------------|----|--------|--|
| My Information | Savings Contest | Hours History | Pay History | Change Password | Payroll Card Documents | Sign Up For Direct Deposit | W2 | Logout |  |

Congratulations! You have signed up for direct deposit for the Summer Youth Employment Program - SYEP 2016. We will test your account on or before the next payroll. If the account test fails, you will be issued and paid with a payroll